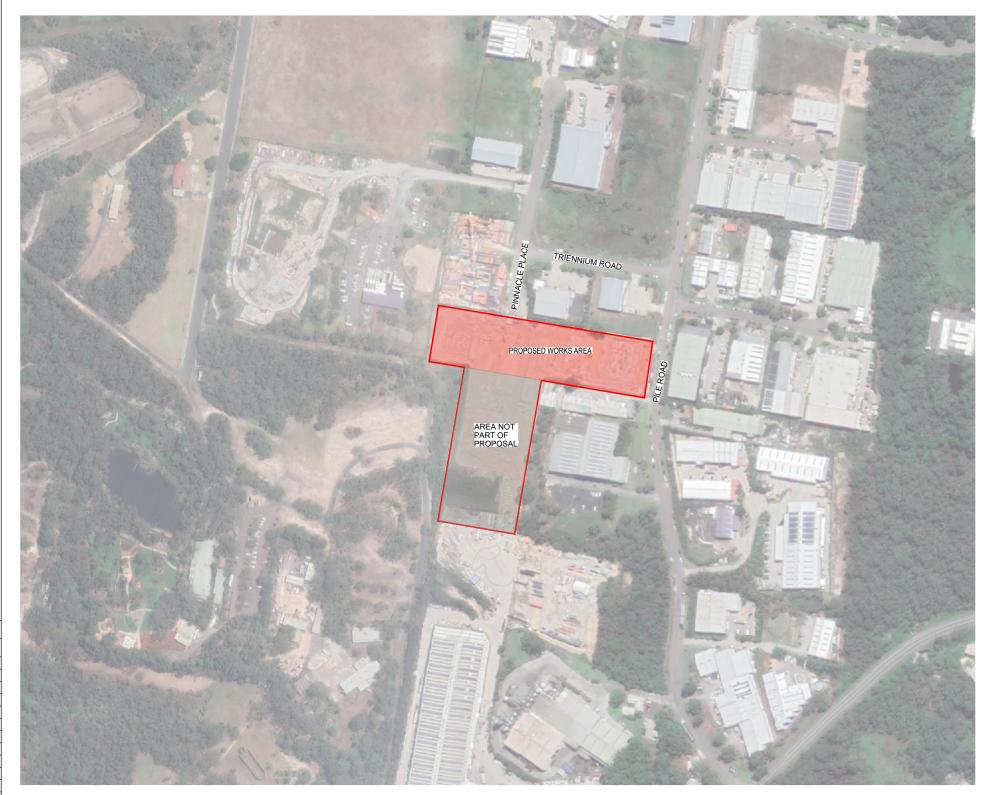

## ENVIRONMENTAL IMPACT STATEMENT

PROPOSED WASTE TRANSFER FACILITY

| DRAWING I | LIST |
|-----------|------|

| NO. | DRAWING TITLE                                       | ISSUE | DATE       |
|-----|-----------------------------------------------------|-------|------------|
| 000 | COVERSHEET                                          | D     | 04-04-2022 |
| 010 | PROPOSED FULL SITE PLAN                             | В     | 07-12-2021 |
| 020 | PROPOSED SITE PLAN                                  | F     | 04-04-2022 |
| 021 | PROPOSED TRUCK MANEUVER PLAN                        | Е     | 04-04-2022 |
| 022 | PROPOSED STORM WATER DRAINAGE PLAN & DETAILS        | С     | 31-01-2022 |
| 030 | ELEVATIONS & SECTIONS OF RESOURCE RECOVERY FACILITY | В     | 07-10-2021 |
| 031 | ELEVATIONS OF WASTE WOOD STORAGE                    | Α     | 07-10-2021 |
|     |                                                     |       |            |
|     |                                                     |       |            |
|     |                                                     |       |            |
|     |                                                     |       |            |
|     |                                                     |       |            |

33, PILE ROAD SOMERSBY

COVER SHEET

| SCALE                  |                | STAG |  |
|------------------------|----------------|------|--|
| 1:2000 @ A1, 1:4000@A3 |                |      |  |
| PROJECT NUMBER         | DRAWING NUMBER | ISSU |  |
|                        | 222            | _    |  |