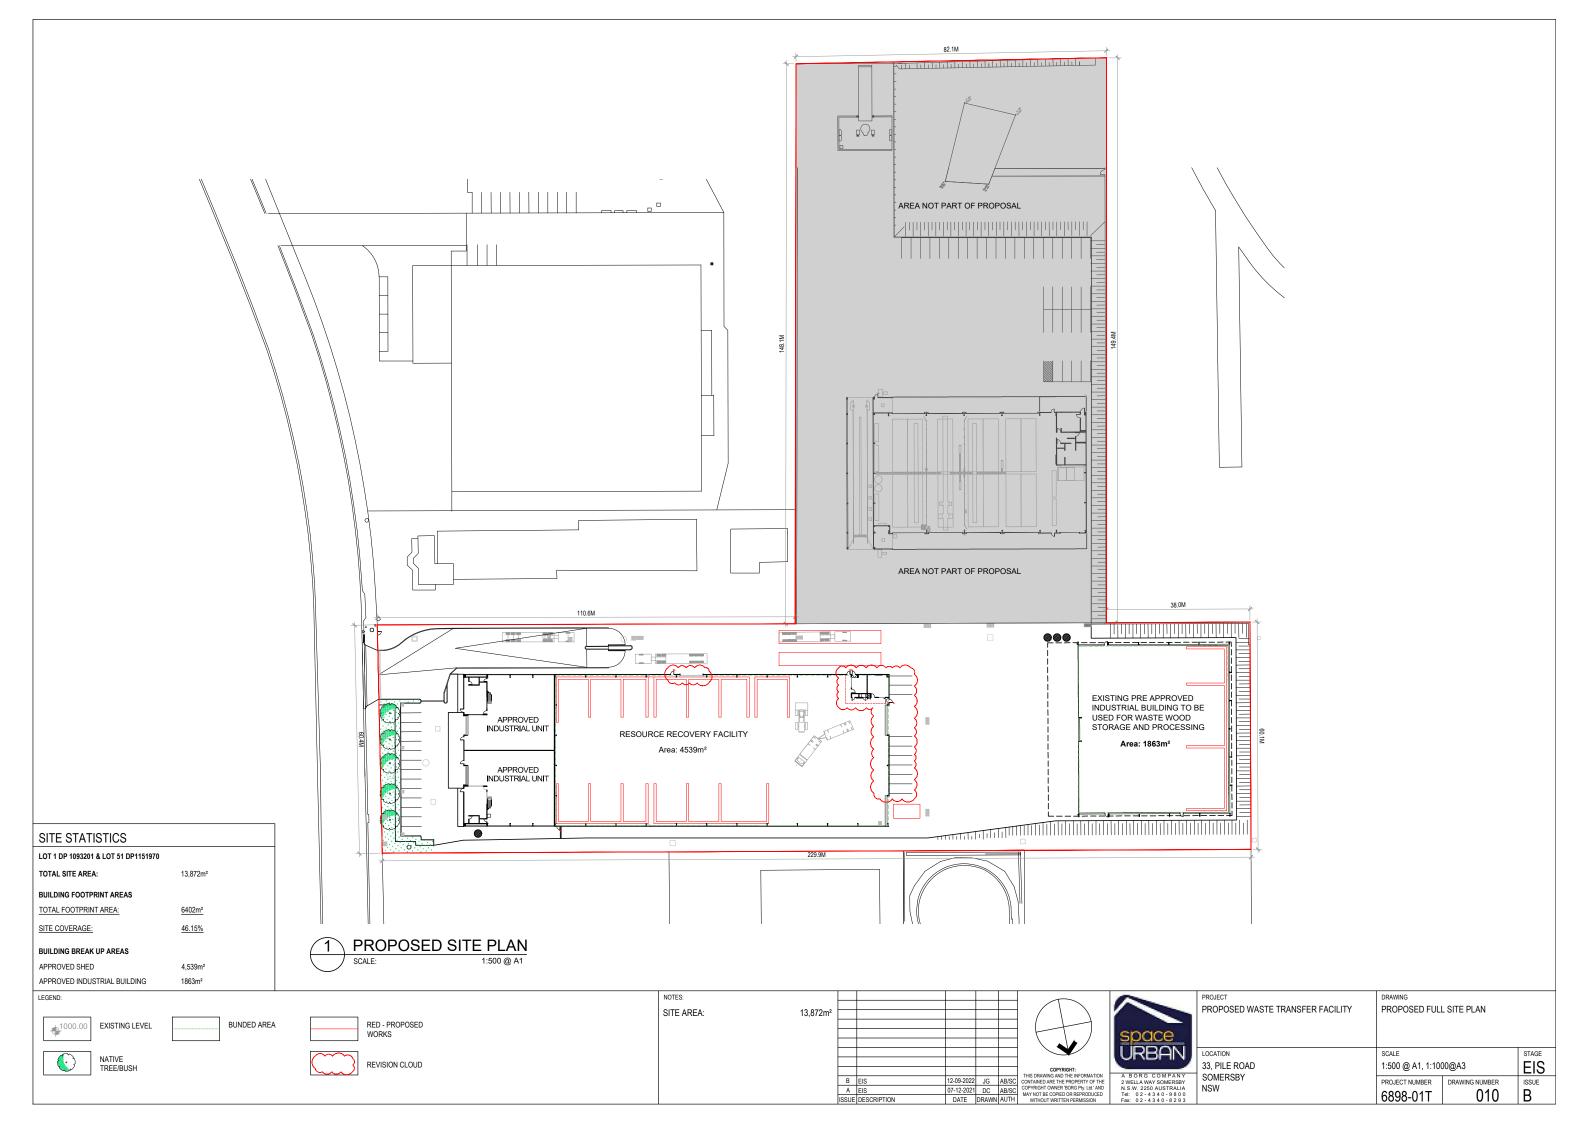

## ENVIRONMENTAL IMPACT STATEMENT

PROPOSED WASTE TRANSFER FACILITY

| DRAWING I | LIST |
|-----------|------|

| NO. | DRAWING TITLE                                       | ISSUE | DATE       |
|-----|-----------------------------------------------------|-------|------------|
| 000 | COVERSHEET                                          | D     | 04-04-2022 |
| 010 | PROPOSED FULL SITE PLAN                             | В     | 07-12-2021 |
| 020 | PROPOSED SITE PLAN                                  | F     | 04-04-2022 |
| 021 | PROPOSED TRUCK MANEUVER PLAN                        | Е     | 04-04-2022 |
| 022 | PROPOSED STORM WATER DRAINAGE PLAN & DETAILS        | С     | 31-01-2022 |
| 030 | ELEVATIONS & SECTIONS OF RESOURCE RECOVERY FACILITY | В     | 07-10-2021 |
| 031 | ELEVATIONS OF WASTE WOOD STORAGE                    | Α     | 07-10-2021 |
|     |                                                     |       |            |
|     |                                                     |       |            |
|     |                                                     |       |            |
|     |                                                     |       |            |
|     |                                                     |       |            |

33, PILE ROAD SOMERSBY

COVER SHEET

| SCALE                  |                | STAG |  |
|------------------------|----------------|------|--|
| 1:2000 @ A1, 1:4000@A3 |                |      |  |
| PROJECT NUMBER         | DRAWING NUMBER | ISSU |  |
|                        | 222            | _    |  |