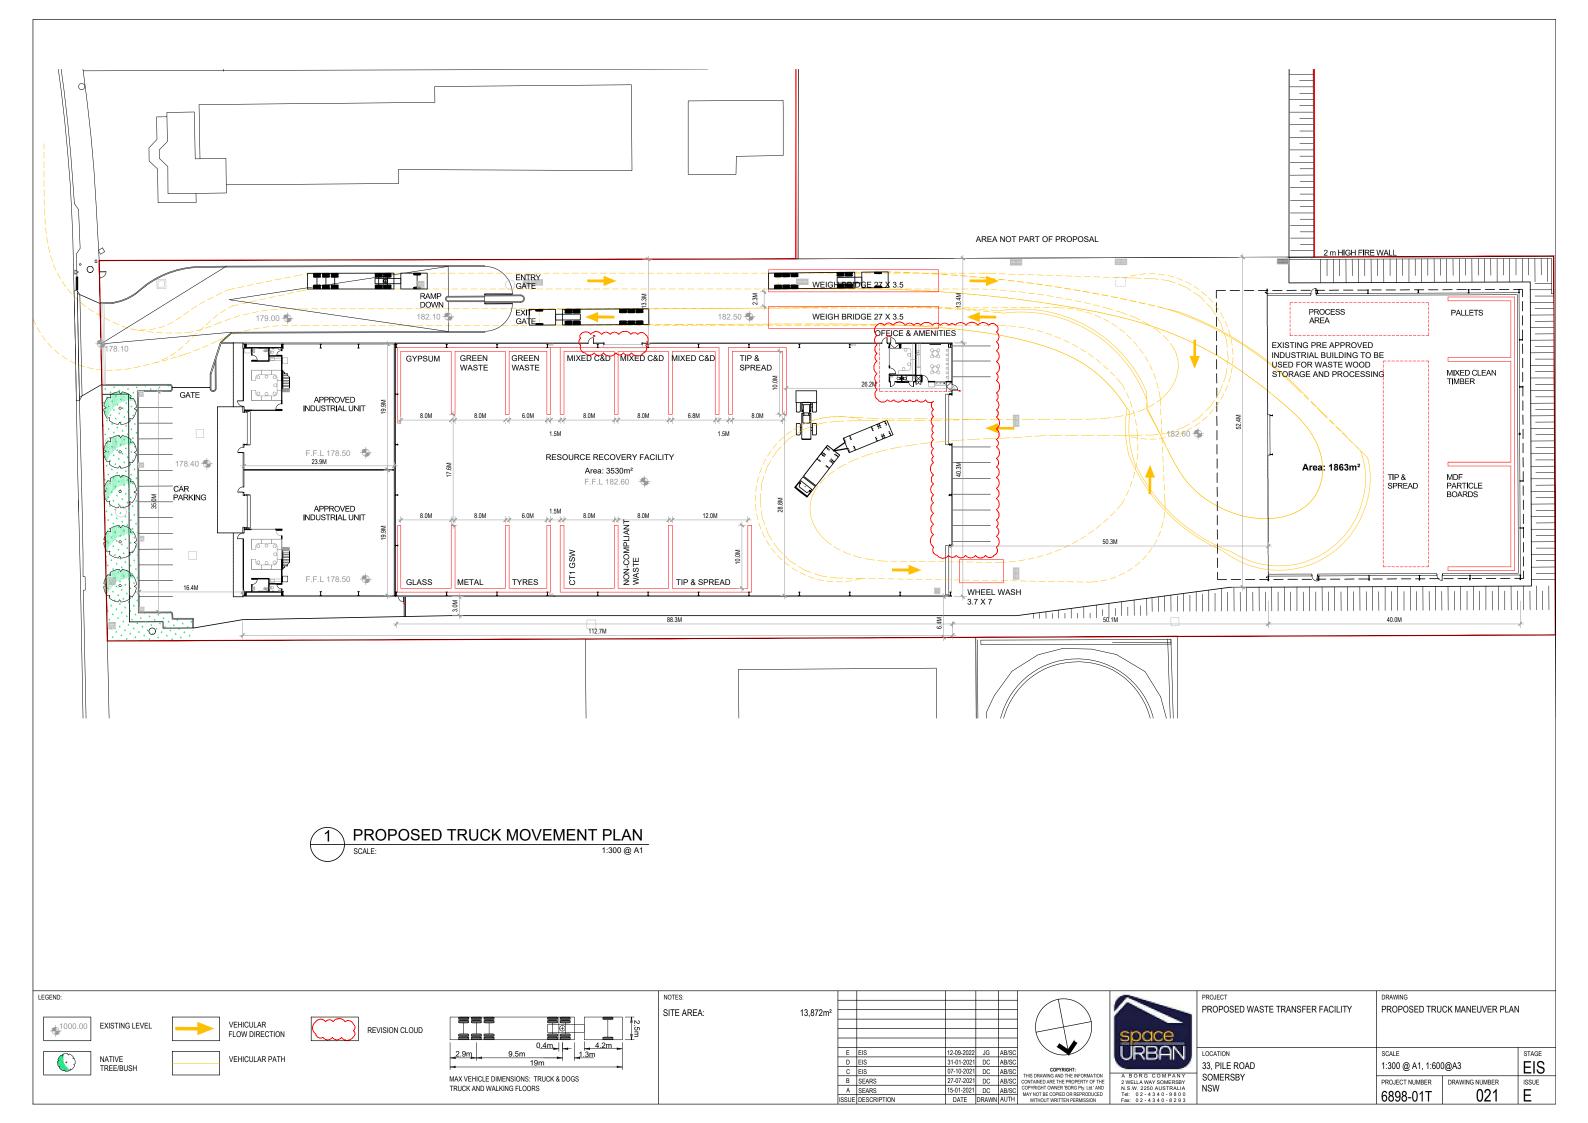

## ENVIRONMENTAL IMPACT STATEMENT

PROPOSED WASTE TRANSFER FACILITY

| DRAWING I | LIST |
|-----------|------|

| NO. | DRAWING TITLE                                       | ISSUE | DATE       |
|-----|-----------------------------------------------------|-------|------------|
| 000 | COVERSHEET                                          | D     | 04-04-2022 |
| 010 | PROPOSED FULL SITE PLAN                             | В     | 07-12-2021 |
| 020 | PROPOSED SITE PLAN                                  | F     | 04-04-2022 |
| 021 | PROPOSED TRUCK MANEUVER PLAN                        | Е     | 04-04-2022 |
| 022 | PROPOSED STORM WATER DRAINAGE PLAN & DETAILS        | С     | 31-01-2022 |
| 030 | ELEVATIONS & SECTIONS OF RESOURCE RECOVERY FACILITY | В     | 07-10-2021 |
| 031 | ELEVATIONS OF WASTE WOOD STORAGE                    | Α     | 07-10-2021 |
|     |                                                     |       |            |
|     |                                                     |       |            |
|     |                                                     |       |            |
|     |                                                     |       |            |
|     |                                                     |       |            |